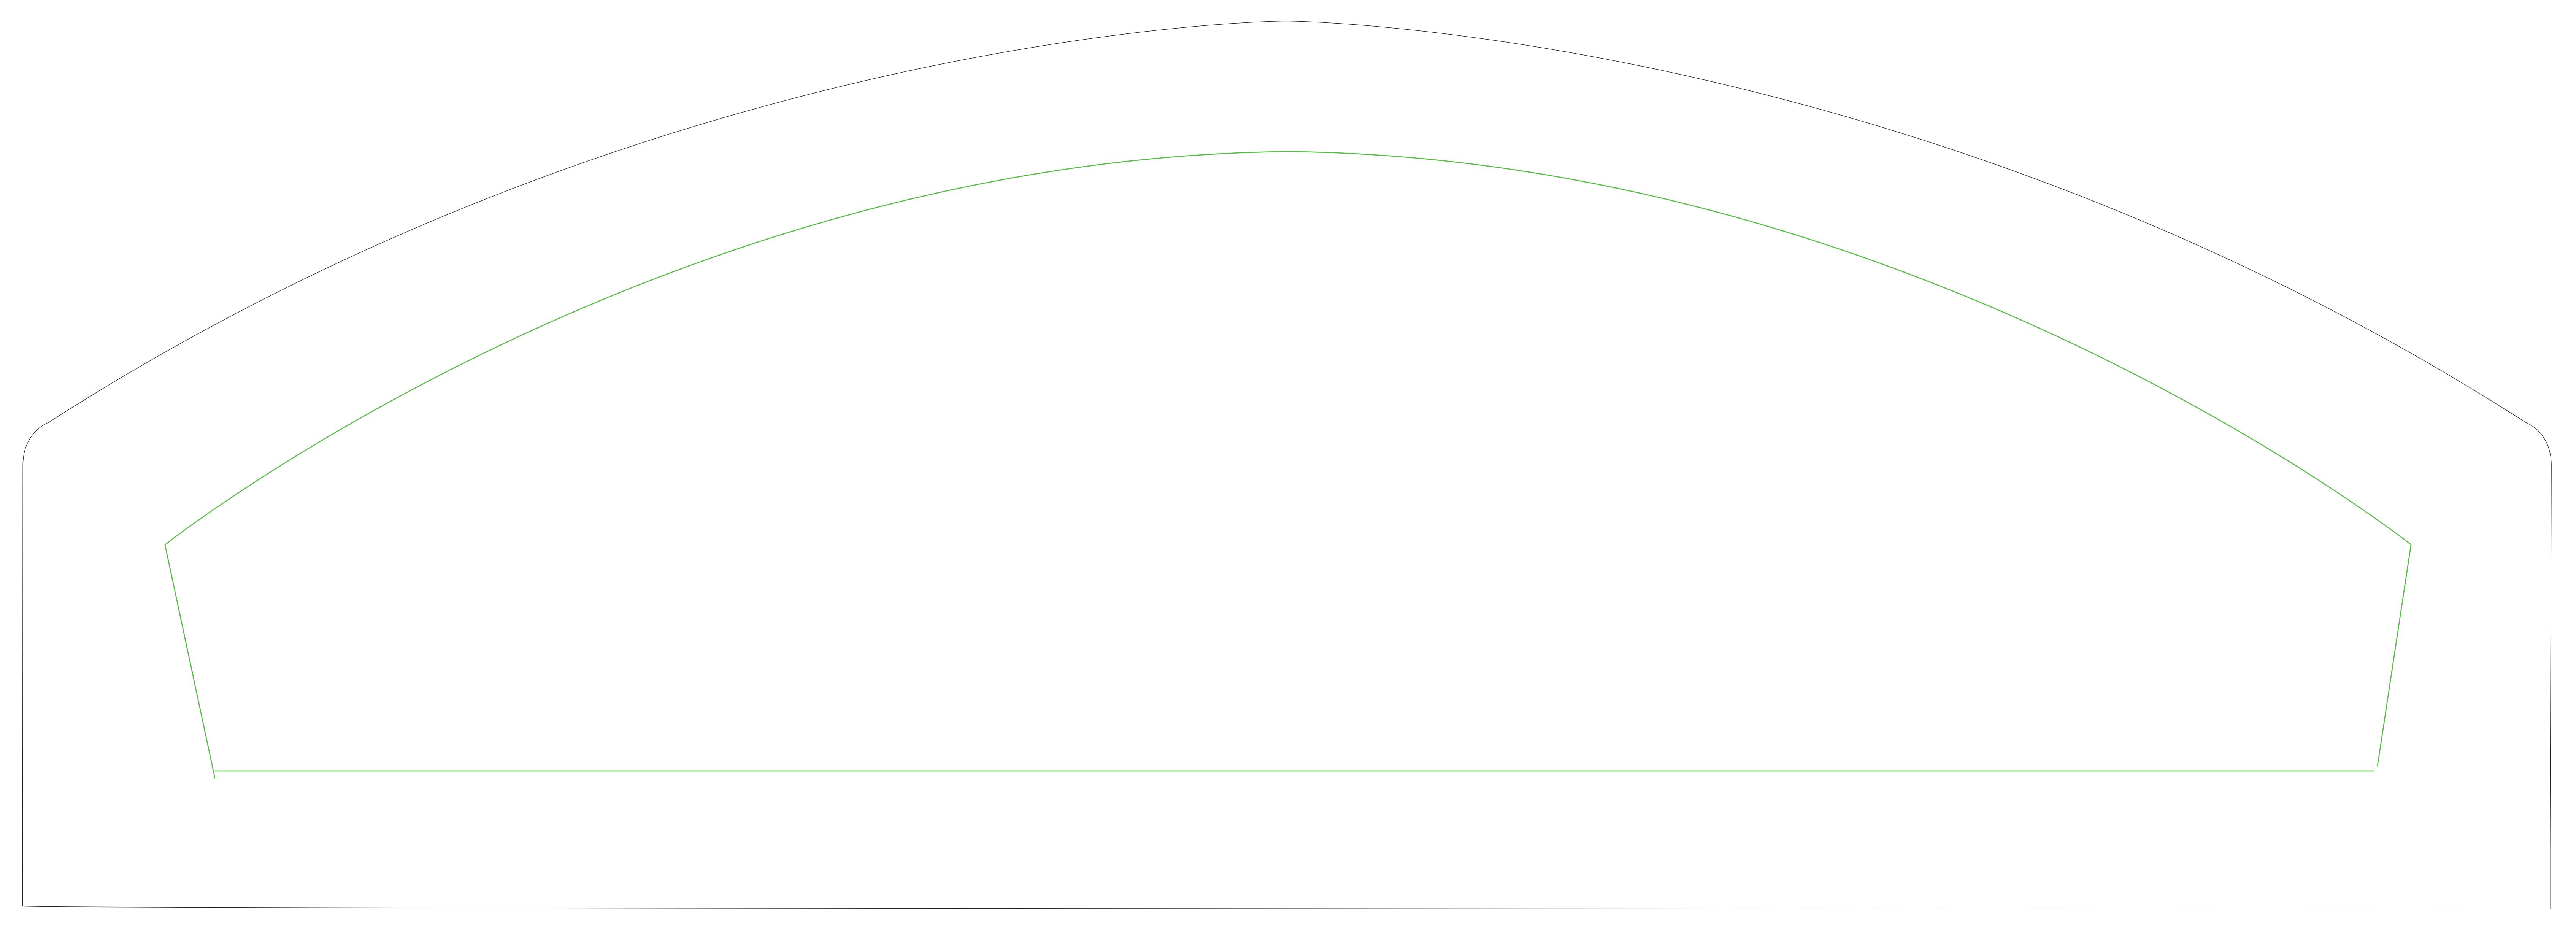

## Meeting pod template

Finished size: 7088 (w) x 2508 (h) mm

Please keep all text, logos and critical design elements to the inside of the safe area indicated by the green keyline.

Normally supplied printed front side only. A printed reverse is available as an optional extra

## This template

Is supplied at 25% of finished size.
Includes bleed (as shown by the red keyline).