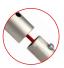

- Thanks to the exclusive **MagLink** magnetic system built into the structure, you can connect the frames by simply touching them together.
- With the **Twist & Lock** system, simply position the foot under the structure, turn it and it's locked!
- The graphics are very easy to maintain thanks to the crease-resistant and machine washable textile cover. Stretch fabric with zip system.

360° MagLink connector in each pole. 4 magnets per structure

400 mm extension included

Self-locking system with bungee poles and push-buttons

Simple assembly with numbered frame parts

Central reinforcement tube (Ø 18 mm)

### CONNECTING MULTIPLE FRAMES

Remove one foot from second frame and align both frames on one foot Turn Push in MagLink inside the tube