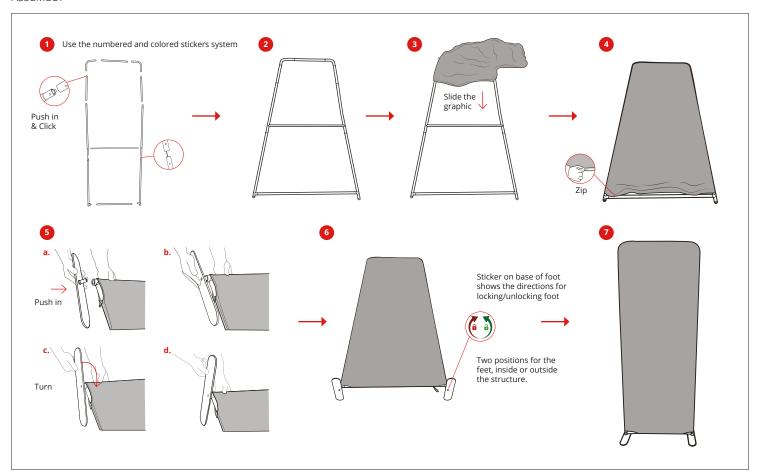

#### **ASSEMBLY**

- Thanks to the exclusive **MagLink** magnetic system built into the structure, you can connect the frames by simply touching them together.
- With the **Twist & Lock** system, simply position the foot under the structure, turn it and it's locked!
- The graphics are very easy to maintain thanks to the crease-resistant and machine washable textile cover. Stretch fabric with zip system.

360° MagLink connector in each pole. 4 magnets per structure

400 mm extension included

Self-locking system with bungee poles and push-buttons

Simple assembly with numbered frame parts

Central reinforcement tube (Ø 18 mm)

2 stabilising feet with Twist & Lock supplied with each frame

Double-sided tension fabric. Zip system

**Modulate**<sup>™</sup> carry bag with dedicated compartments for the feet and graphics

| Structure informations :   |                                                             |
|----------------------------|-------------------------------------------------------------|
| Item                       | Modulate Straight 824                                       |
| Code                       | MOD-S-824                                                   |
| Structure dimensions       | 818 (w) x 2400 (h) x 400 (d) mm                             |
| Graphic visual area        | 800 (w) x 2382 (h) mm                                       |
| Boxed dimensions (2 boxes) | 1000 (w) x 245 (h) x 125 (d) + 460 (w) x 65 (h) x 65 (d) mm |
| Structure weight           | 6.78 kg                                                     |
| Boxed weight (2 boxes)     | 7.16 kg                                                     |