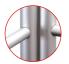

- Thanks to the exclusive **MagLink** magnetic system built into the structure, you can connect the frames by simply touching them together.
- With the **Twist & Lock** system, simply position the foot under the structure, turn it and it's locked!
- The graphics are very easy to maintain thanks to the crease-resistant and machine washable textile cover. Stretch fabric with zip system.

360° MagLink connector in each pole. 4 magnets per structure

400 mm extension included

Self-locking system with bungee poles and push-buttons

Simple assembly with numbered frame parts

Central reinforcement tube (Ø 18 mm)