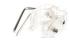

2 stabilising feet with Twist & Lock supplied with each frame

Double-sided tension fabric. Zip system

**Modulate**<sup>™</sup> carry bag with dedicated compartments for the feet and graphics

| Structure informations :   |                                                             |
|----------------------------|-------------------------------------------------------------|
| Item                       | Modulate Straight 824                                       |
| Code                       | MOD-S-824                                                   |
| Structure dimensions       | 818 (w) x 2400 (h) x 400 (d) mm                             |
| Graphic visual area        | 800 (w) x 2382 (h) mm                                       |
| Boxed dimensions (2 boxes) | 1000 (w) x 245 (h) x 125 (d) + 460 (w) x 65 (h) x 65 (d) mm |
| Structure weight           | 6.78 kg                                                     |
| Boxed weight (2 boxes)     | 7.16 kg                                                     |

### **OPTIONAL ELEMENTS:**

Modulate half feet (pair) MOD-HALF-FOOT-P 218 (w) x 6 (h) x 80 (d) mm

Spot LED Flood LED-FLOOD-ARM-BDLK

Spot LED Strip LED-STRIP-ARM-BDLK

Fixing for 30mm Ø tubing