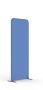

|
| Graphic visual area        | 800 (w) x 2382 (h) mm                                       |
| Boxed dimensions (2 boxes) | 1000 (w) x 245 (h) x 125 (d) + 460 (w) x 65 (h) x 65 (d) mm |
| Structure weight           | 6.78 kg                                                     |
| Boxed weight (2 boxes)     | 7.16 kg                                                     |

## 800 mm Aluminium Tubes 4 MagLink connectors per structure 2400 mm Central reinforcement Ø 18 mm Foot size : 400 (w) x 6 (h) x 80 (d) mm

818 mm

### **OPTIONAL ELEMENTS:**



Modulate half feet (pair) MOD-HALF-FOOT-P 218 (w) x 6 (h) x 80 (d) mm



Spot LED Flood LED-FLOOD-ARM-BDLK



Spot LED Strip LED-STRIP-ARM-BDLK



Fixing for 30mm Ø tubing

### MIX & MATCH THE 11 MODULATE FRAMES:



Straight 420

















400 mm







MOD-S-420

Straight 424 MOD-S-424

Straight 810 MOD-S-810

Straight 820 MOD-S-820

Straight 824 MOD-S-824

Curved 820 MOD-C-820

Curved 824 MOD-C-824

MOD-SS-824-01

MOD-SS-824-02

Straight 1820 MOD-S-1820

Straight 1824 MOD-S-1824

# **Modulate™ Straight 824**









### **ELEMENTS**



#### **ASSEMBLY**



### RECONFIGURABLE HEIGHT 2400 MM → 2000 MM



### CONNECTING MULTIPLE FRAMES

Remove one foot from second frame and align both frames on one foot Turn Push in MagLink inside the tube