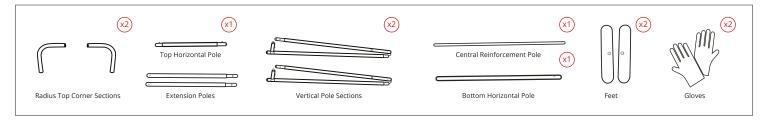

es)     | 7.16 kg                                                     |

## 800 mm Aluminium Tubes 4 MagLink connectors per structure 2400 mm Central reinforcement Ø 18 mm Foot size : 400 (w) x 6 (h) x 80 (d) mm

818 mm

### **OPTIONAL ELEMENTS:**



Modulate half feet (pair) MOD-HALF-FOOT-P 218 (w) x 6 (h) x 80 (d) mm



Spot LED Flood LED-FLOOD-ARM-BDLK



Spot LED Strip LED-STRIP-ARM-BDLK



Fixing for 30mm Ø tubing

### MIX & MATCH THE 11 MODULATE FRAMES:



Straight 420

















400 mm







MOD-S-420

Straight 424 MOD-S-424

Straight 810 MOD-S-810

Straight 820 MOD-S-820

Straight 824 MOD-S-824

Curved 820 MOD-C-820

Curved 824 MOD-C-824

MOD-SS-824-01

MOD-SS-824-02

Straight 1820 MOD-S-1820

Straight 1824 MOD-S-1824

# **Modulate™ Straight 824**









### **ELEMENTS**



#### **ASSEMBLY**



### RECONFIGURABLE HEIGHT 2400 MM → 2000 MM



### CONNECTING MULTIPLE FRAMES

Remove one foot from second frame and align both frames on one foot Turn Push in MagLink inside the tube