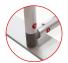

- Thanks to the exclusive **MagLink** magnetic system built into the structure, you can connect the frames by simply touching them together.
- With the **Twist & Lock** system, simply position the foot under the structure, turn it and it's locked!
- The graphics are very easy to maintain thanks to the crease-resistant and machine washable textile cover. Stretch fabric with zip system.

2 stabilising feet with Twist & Lock supplied with each frame

Double-sided tension fabric. Zip system

**Modulate**<sup>™</sup> carry bag with dedicated compartments for the feet and graphics

| Structure informations :   |                                                             |
|----------------------------|-------------------------------------------------------------|
| Item                       | Modulate Straight 824                                       |
| Code                       | MOD-S-824                                                   |
| Structure dimensions       | 818 (w) x 2400 (h) x 400 (d) mm                             |
| Graphic visual area        | 800 (w) x 2382 (h) mm                                       |
| Boxed dimensions (2 boxes) | 1000 (w) x 245 (h) x 125 (d) + 460 (w) x 65 (h) x 65 (d) mm |
| Structure weight           | 6.78 kg                                                     |
| Boxed weight (2 boxes)     | 7.16 kg                                                     |