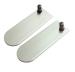

2 stabilising feet with Twist & Lock supplied with each frame

Double-sided tension fabric. Zip system

**Modulate**<sup>™</sup> carry bag with dedicated compartments for the feet and graphics

| Structure informations :   |                                                             |
|----------------------------|-------------------------------------------------------------|
| Item                       | Modulate Straight 824                                       |
| Code                       | MOD-S-824                                                   |
| Structure dimensions       | 818 (w) x 2400 (h) x 400 (d) mm                             |
| Graphic visual area        | 800 (w) x 2382 (h) mm                                       |
| Boxed dimensions (2 boxes) | 1000 (w) x 245 (h) x 125 (d) + 460 (w) x 65 (h) x 65 (d) mm |
| Structure weight           | 6.78 kg                                                     |
| Boxed weight (2 boxes)     | 7.16 kg                                                     |

### **OPTIONAL ELEMENTS:**

Modulate half feet (pair) MOD-HALF-FOOT-P 218 (w) x 6 (h) x 80 (d) mm

Spot LED Flood LED-FLOOD-ARM-BDLK

Spot LED Strip LED-STRIP-ARM-BDLK

Fixing for 30mm Ø tubing