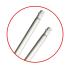

360° MagLink connector in each pole. 4 magnets per structure

400 mm extension included

Self-locking system with bungee poles and push-buttons

Simple assembly with numbered frame parts

Central reinforcement tube (Ø 18 mm)

## 800 mm Aluminium Tubes 4 MagLink connectors per structure 2400 mm Central reinforcement Ø 18 mm Foot size : 400 (w) x 6 (h) x 80 (d) mm

818 mm