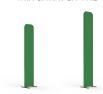

) mm                             |
| Graphic visual area        | 800 (w) x 2382 (h) mm                                       |
| Boxed dimensions (2 boxes) | 1000 (w) x 245 (h) x 125 (d) + 460 (w) x 65 (h) x 65 (d) mm |
| Structure weight           | 6.78 kg                                                     |
| Boxed weight (2 boxes)     | 7.16 kg                                                     |

## 800 mm Aluminium Tubes 4 MagLink connectors per structure 2400 mm Central reinforcement Ø 18 mm Foot size : 400 (w) x 6 (h) x 80 (d) mm

818 mm

### **OPTIONAL ELEMENTS:**



Modulate half feet (pair) MOD-HALF-FOOT-P 218 (w) x 6 (h) x 80 (d) mm



Spot LED Flood LED-FLOOD-ARM-BDLK



Spot LED Strip LED-STRIP-ARM-BDLK



Fixing for 30mm Ø tubing

### MIX & MATCH THE 11 MODULATE FRAMES:



Straight 420

















400 mm







MOD-S-420

Straight 424 MOD-S-424

Straight 810 MOD-S-810

Straight 820 MOD-S-820

Straight 824 MOD-S-824

Curved 820 MOD-C-820

Curved 824 MOD-C-824

MOD-SS-824-01

MOD-SS-824-02

Straight 1820 MOD-S-1820

Straight 1824 MOD-S-1824

# **Modulate™ Straight 824**









### **ELEMENTS**



#### **ASSEMBLY**



### RECONFIGURABLE HEIGHT 2400 MM → 2000 MM



### CONNECTING MULTIPLE FRAMES

Remove one foot from second frame and align both frames on one foot Turn Push in MagLink inside the tube