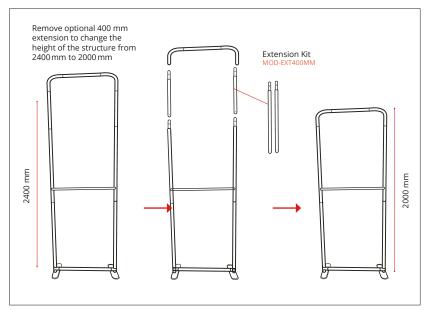

|

## 800 mm Aluminium Tubes 4 MagLink connectors per structure 2400 mm Central reinforcement Ø 18 mm Foot size : 400 (w) x 6 (h) x 80 (d) mm

818 mm

### **OPTIONAL ELEMENTS:**



Modulate half feet (pair) MOD-HALF-FOOT-P 218 (w) x 6 (h) x 80 (d) mm



Spot LED Flood LED-FLOOD-ARM-BDLK



Spot LED Strip LED-STRIP-ARM-BDLK



Fixing for 30mm Ø tubing

### MIX & MATCH THE 11 MODULATE FRAMES:



Straight 420

















400 mm







MOD-S-420

Straight 424 MOD-S-424

Straight 810 MOD-S-810

Straight 820 MOD-S-820

Straight 824 MOD-S-824

Curved 820 MOD-C-820

Curved 824 MOD-C-824

MOD-SS-824-01

MOD-SS-824-02

Straight 1820 MOD-S-1820

Straight 1824 MOD-S-1824

# **Modulate™ Straight 824**









### **ELEMENTS**



#### **ASSEMBLY**



### RECONFIGURABLE HEIGHT 2400 MM → 2000 MM



### CONNECTING MULTIPLE FRAMES

Remove one foot from second frame and align both frames on one foot Turn Push in MagLink inside the tube