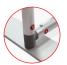

Central reinforcement tube (Ø 18 mm)

2 stabilising feet with Twist & Lock supplied with each frame

Double-sided tension fabric. Zip system

**Modulate**<sup>™</sup> carry bag with dedicated compartments for the feet and graphics