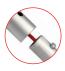

- Thanks to the exclusive **MagLink** magnetic system built into the structure, you can connect the frames by simply touching them together.
- With the **Twist & Lock** system, simply position the foot under the structure, turn it and it's locked!
- The graphics are very easy to maintain thanks to the crease-resistant and machine washable textile cover. Stretch fabric with zip system.

360° MagLink connector in each pole. 4 magnets per structure

Optional 400 mm extension to change the height of the structure

Self-locking system with bungee poles and push-buttons

Simple assembly with numbered frame parts