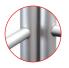

## **Modulate<sup>™</sup> Straight 820**

**Modulate**<sup>™</sup> consists of a set of frames made from aluminium tubes (Ø30 mm) covered with a printed tension fabric graphic. These frames can be connected together using powerful magnets inside each frame. Modulate range is available in 11 different sized

360° MagLink connector in each pole. 4 magnets per structure

Optional 400 mm extension to change the height of the structure

Self-locking system with bungee poles and push-buttons

Simple assembly with numbered frame parts