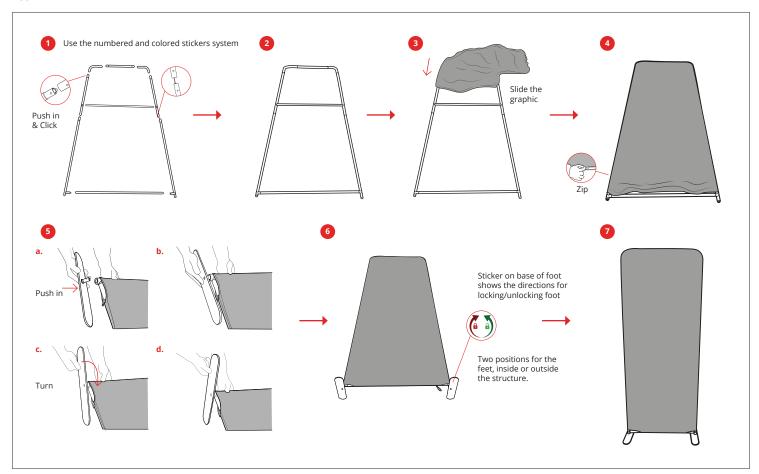

| Structure dimensions     | 818 (w) x 2000 (h) x 400 (d) mm |
| Graphic visual area      | 800 (w) x 1982 (h) mm           |
| Boxed dimensions         | 1000 (w) x 245 (h) x 125 (d) mm |
| Structure weight         | 6.40 kg                         |
| Boxed weight             | 6.69 kg                         |

### **OPTIONAL ELEMENTS:**



Modulate half feet (pair) MOD-HALF-FOOT-P 218 (w) x 6 (h) x 80 (d) mm

MOD-S-420



MOD-S-820

MOD-S-824

Extension Kit MOD-EXT400MM



Spot LED Flood LED-FLOOD-ARM-BDLK



400 mm

2000 mm

Spot LED Strip LED-STRIP-ARM-BDLK



Fixing for 30mm Ø tubing US903

MOD-S-1824

MOD-S-1820

### MIX & MATCH THE 11 MODULATE FRAMES:

MOD-S-424

MOD-S-810



MOD-C-820

MOD-C-824

# Modulate<sup>™</sup> Straight 820









### **ELEMENTS**



### **ASSEMBLY**



### EXTENSION KIT (OPTIONAL) 2000 MM → 2400 MM



### CONNECTING MULTIPLE FRAMES

Remove one foot from second frame and align both frames on one foot

MagLink inside the tube