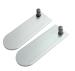

Central reinforcement tube (Ø 18 mm)

2 stabilising feet with Twist & Lock supplied with each frame

Double-sided tension fabric. Zip system

**Modulate**<sup>™</sup> carry bag with dedicated compartments for the feet and graphics

### **OPTIONAL ELEMENTS:**

Modulate half feet (pair) MOD-HALF-FOOT-P 218 (w) x 6 (h) x 80 (d) mm

MOD-S-420

MOD-S-820

MOD-S-824

Extension Kit MOD-EXT400MM

Spot LED Flood LED-FLOOD-ARM-BDLK

400 mm