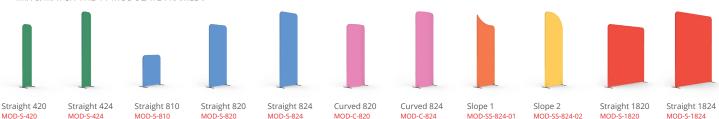

### MIX & MATCH THE 11 MODULATE FRAMES:

MOD-S-424

MOD-S-810

MOD-C-820

MOD-C-824