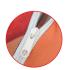

### CONNECTING MULTIPLE FRAMES

Remove one foot from second frame and align both frames on one foot

MagLink inside the tube