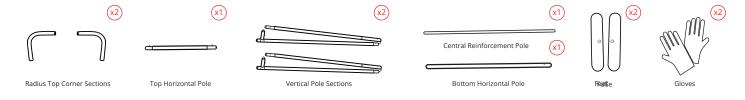

|
| Structure dimensions     | 818 (w) x 2000 (h) x 400 (d) mm |
| Graphic visual area      | 800 (w) x 1982 (h) mm           |
| Boxed dimensions         | 1000 (w) x 245 (h) x 125 (d) mm |
| Structure weight         | 6.40 kg                         |
| Boxed weight             | 6.69 kg                         |

### **OPTIONAL ELEMENTS:**



Modulate half feet (pair) MOD-HALF-FOOT-P 218 (w) x 6 (h) x 80 (d) mm

MOD-S-420



MOD-S-820

MOD-S-824

Extension Kit MOD-EXT400MM



Spot LED Flood LED-FLOOD-ARM-BDLK



400 mm

2000 mm

Spot LED Strip LED-STRIP-ARM-BDLK



Fixing for 30mm Ø tubing US903

MOD-S-1824

MOD-S-1820

### MIX & MATCH THE 11 MODULATE FRAMES:

MOD-S-424

MOD-S-810



MOD-C-820

MOD-C-824

# Modulate<sup>™</sup> Straight 820









### **ELEMENTS**



### **ASSEMBLY**



### EXTENSION KIT (OPTIONAL) 2000 MM → 2400 MM



### CONNECTING MULTIPLE FRAMES

Remove one foot from second frame and align both frames on one foot

MagLink inside the tube