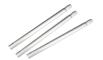

Modulate™ Straight 820

800 mm

Aluminium Tubes

4 MagLink connectors per structure

Central reinforcement Ø 18 mm

400 (w) x 6 (h) x 80 (d) mm

Ø 30 mm

Foot size :

818 mm