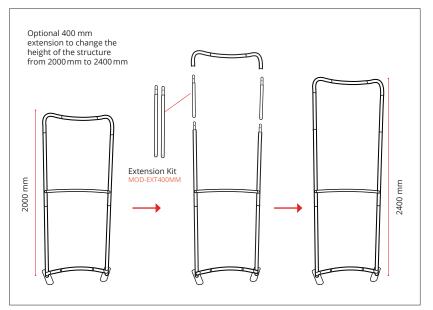

360° MagLink connector in each pole. 4 magnets per structure

Optional 400 mm extension to change the height of the structure

Self-locking system with bungee poles and push-buttons

Simple assembly with numbered frame parts

### **OPTIONAL ELEMENTS:**

Modulate half feet (pair) MOD-HALF-FOOT-P 218 (w) x 6 (h) x 80 (d) mm

MOD-S-420

MOD-S-820

MOD-S-824

Extension Kit MOD-EXT400MM

Spot LED Flood LED-FLOOD-ARM-BDLK

400 mm

### EXTENSION KIT (OPTIONAL) 2000 MM → 2400 MM