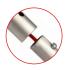

#### CONNECTING MULTIPLE FRAMES

Remove one foot from second frame and align both frames on one foot