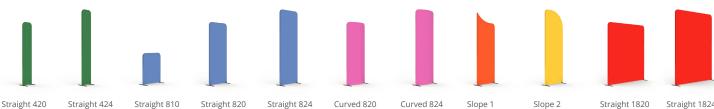

# MIX & MATCH THE 11 MODULATE FRAMES :

MOD-C-820

MOD-S-420

Straight 424 MOD-S-424

MOD-S-810

MOD-C-824

MOD-SS-824-01

MOD-SS-824-02

Straight 1820

Straight 1824 MOD-S-1820 MOD-S-1824