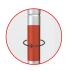

- Thanks to the exclusive **MagLink** magnetic system built into the structure, you can connect the frames by simply touching them together.
- With the **Twist & Lock** system, simply position the foot under the structure, turn it and it's locked!
- The graphics are very easy to maintain thanks to the crease-resistant and machine washable textile cover. Stretch fabric with zip system.

360° MagLink connector in each pole. 2 magnets per structure

Simple assembly with numbered frame parts

Self-locking system with bungee poles and push-buttons

2 stabilising feet with Twist & Lock supplied with each frame