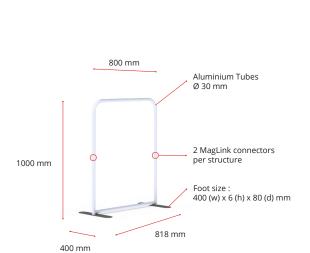

Double-sided tension fabric. Zip system

**Modulate**<sup>™</sup> carry bag with dedicated compartments for the feet and graphics

| Structure informations : |                                 |
|--------------------------|---------------------------------|
| Item                     | Modulate Straight 810           |
| Code                     | MOD-S-810                       |
| Structure dimensions     | 818 (w) x 1000 (h) x 400 (d) mm |
| Graphic visual area      | 800 (w) x 982 (h) mm            |
| Boxed dimensions         | 1000 (w) x 245 (h) x 125 (d) mm |
| Structure weight         | 4.20 kg                         |
| Boxed weight             | 4.55 kg                         |