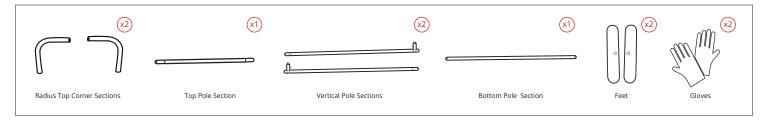

ure dimensions     | 818 (w) x 1000 (h) x 400 (d) mm |
| Graphic visual area      | 800 (w) x 982 (h) mm            |
| Boxed dimensions         | 1000 (w) x 245 (h) x 125 (d) mm |
| Structure weight         | 4.20 kg                         |
| Boxed weight             | 4.55 kg                         |



### **OPTIONAL ELEMENTS:**



Modulate half feet (pair) MOD-HALF-FOOT-P 218 (w) x 6 (h) x 80 (d) mm



MOD-S-820

Spot LED Flood LED-FLOOD-ARM-BDLK



Spot LED Strip LED-STRIP-ARM-BDLK

MOD-S-824



Fixing for 30mm Ø tubing

# MIX & MATCH THE 11 MODULATE FRAMES :



MOD-C-820

MOD-S-420

Straight 424 MOD-S-424

MOD-S-810

MOD-C-824

MOD-SS-824-01

MOD-SS-824-02

Straight 1820

Straight 1824 MOD-S-1820 MOD-S-1824

# Modulate<sup>™</sup> Straight 810 MOD-S-810









### **ELEMENTS**



# ASSEMBLY



#### CONNECTING MULTIPLE FRAMES

Remove one foot from second frame and align both frames on one foot