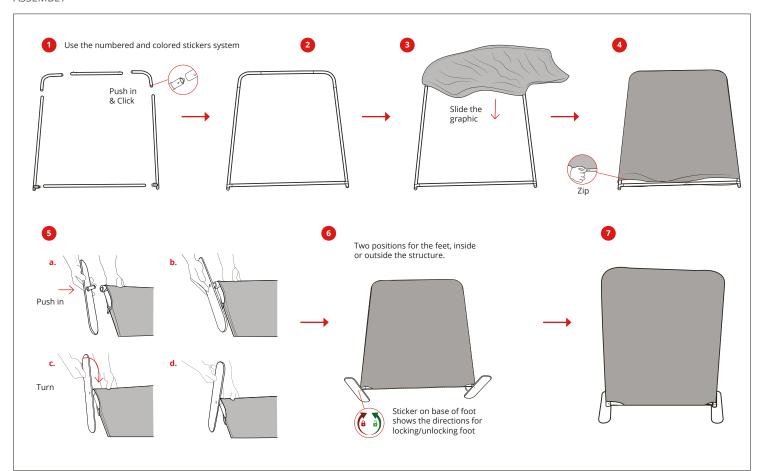

| 818 (w) x 1000 (h) x 400 (d) mm |
| Graphic visual area      | 800 (w) x 982 (h) mm            |
| Boxed dimensions         | 1000 (w) x 245 (h) x 125 (d) mm |
| Structure weight         | 4.20 kg                         |
| Boxed weight             | 4.55 kg                         |



### **OPTIONAL ELEMENTS:**



Modulate half feet (pair) MOD-HALF-FOOT-P 218 (w) x 6 (h) x 80 (d) mm



MOD-S-820

Spot LED Flood LED-FLOOD-ARM-BDLK



Spot LED Strip LED-STRIP-ARM-BDLK

MOD-S-824



Fixing for 30mm Ø tubing

# MIX & MATCH THE 11 MODULATE FRAMES :



MOD-C-820

MOD-S-420

Straight 424 MOD-S-424

MOD-S-810

MOD-C-824

MOD-SS-824-01

MOD-SS-824-02

Straight 1820

Straight 1824 MOD-S-1820 MOD-S-1824

# Modulate<sup>™</sup> Straight 810 MOD-S-810









### **ELEMENTS**



# ASSEMBLY



#### CONNECTING MULTIPLE FRAMES

Remove one foot from second frame and align both frames on one foot