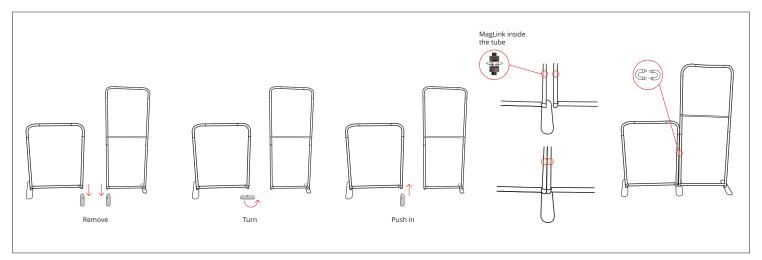

- Thanks to the exclusive **MagLink** magnetic system built into the structure, you can connect the frames by simply touching them together.
- With the **Twist & Lock** system, simply position the foot under the structure, turn it and it's locked!
- The graphics are very easy to maintain thanks to the crease-resistant and machine washable textile cover. Stretch fabric with zip system.

# ASSEMBLY

#### CONNECTING MULTIPLE FRAMES

Remove one foot from second frame and align both frames on one foot