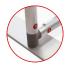

- Thanks to the exclusive **MagLink** magnetic system built into the structure, you can connect the frames by simply touching them together.
- With the **Twist & Lock** system, simply position the foot under the structure, turn it and it's locked!
- The graphics are very easy to maintain thanks to the crease-resistant and machine washable textile cover. Stretch fabric with zip system.

360° MagLink connector in each pole. 2 magnets per structure

Simple assembly with numbered frame parts

Self-locking system with bungee poles and push-buttons

2 stabilising feet with Twist & Lock supplied with each frame