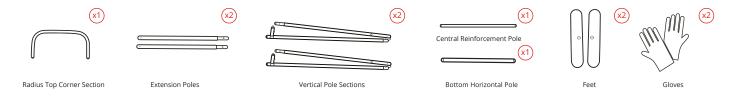

### **ELEMENTS**

360° MagLink connector in each pole. 4 magnets per structure

400 mm extension included

Self-locking system with bungee poles and push-buttons

Simple assembly with numbered frame parts

Central reinforcement tube (Ø 18 mm)

2 stabilising feet with Twist & Lock supplied with each frame

Double-sided tension fabric. Zip system

Modulate<sup>™</sup> carry bag with dedicated compartments for the feet and graphics

| Structure informations :   |                                                             |
|----------------------------|-------------------------------------------------------------|
| Item                       | Modulate Straight 424                                       |
| Code                       | MOD-S-424                                                   |
| Structure dimensions       | 418 (w) x 2400 (h) x 400 (d) mm                             |
| Graphic visual area        | 400 (w) x 2382 (h) mm                                       |
| Boxed dimensions (2 boxes) | 1000 (w) x 245 (h) x 125 (d) + 460 (w) x 65 (h) x 65 (d) mm |
| Structure weight           | 6.38 kg                                                     |
| Boxed weight (2 boxes)     | 6.86 kg                                                     |