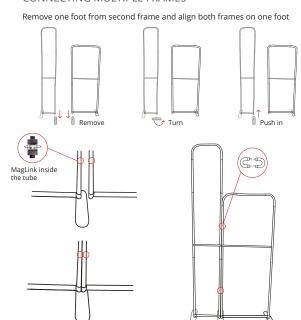

# CONNECTING MULTIPLE FRAMES

- Thanks to the exclusive **MagLink** magnetic system built into the structure, you can connect the frames by simply touching them together.
- With the **Twist & Lock** system, simply position the foot under the structure, turn it and it's locked!
- The graphics are very easy to maintain thanks to the crease-resistant and machine washable textile cover. Stretch fabric with zip system.