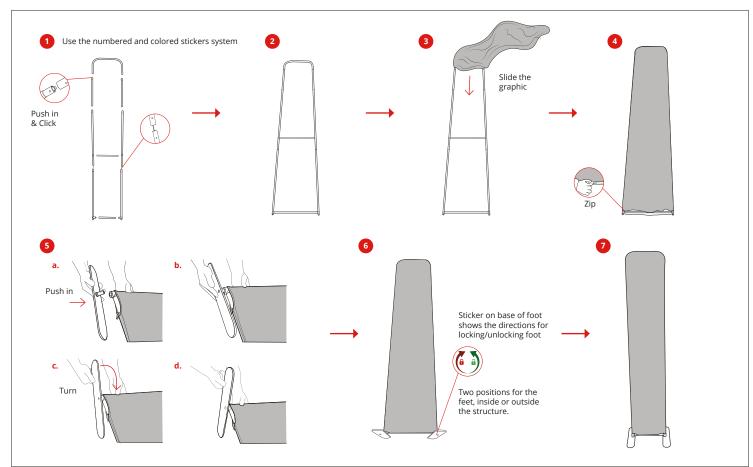

#### **ASSEMBLY**

- Thanks to the exclusive **MagLink** magnetic system built into the structure, you can connect the frames by simply touching them together.
- With the **Twist & Lock** system, simply position the foot under the structure, turn it and it's locked!
- The graphics are very easy to maintain thanks to the crease-resistant and machine washable textile cover. Stretch fabric with zip system.