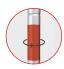

- Thanks to the exclusive **MagLink** magnetic system built into the structure, you can connect the frames by simply touching them together.
- With the **Twist & Lock** system, simply position the foot under the structure, turn it and it's locked!
- The graphics are very easy to maintain thanks to the crease-resistant and machine washable textile cover. Stretch fabric with zip system.

360° MagLink connector in each pole. 4 magnets per structure

400 mm extension included

Self-locking system with bungee poles and push-buttons

Simple assembly with numbered frame parts

Central reinforcement tube (Ø 18 mm)