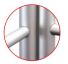

360° MagLink connector in each pole. 4 magnets per structure

400 mm extension included

Self-locking system with bungee poles and push-buttons

Simple assembly with numbered frame parts

Central reinforcement tube (Ø 18 mm)