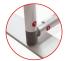

- Thanks to the exclusive **MagLink** magnetic system built into the structure, you can connect the frames by simply touching them together.
- With the **Twist & Lock** system, simply position the foot under the structure, turn it and it's locked!
- The graphics are very easy to maintain thanks to the crease-resistant and machine washable textile cover. Stretch fabric with zip system.

2 stabilising feet with Twist & Lock supplied with each frame

Double-sided tension fabric. Zip system

Modulate<sup>™</sup> carry bag with dedicated compartments for the feet and graphics

| Structure informations :   |                                                             |
|----------------------------|-------------------------------------------------------------|
| Item                       | Modulate Straight 424                                       |
| Code                       | MOD-S-424                                                   |
| Structure dimensions       | 418 (w) x 2400 (h) x 400 (d) mm                             |
| Graphic visual area        | 400 (w) x 2382 (h) mm                                       |
| Boxed dimensions (2 boxes) | 1000 (w) x 245 (h) x 125 (d) + 460 (w) x 65 (h) x 65 (d) mm |
| Structure weight           | 6.38 kg                                                     |
| Boxed weight (2 boxes)     | 6.86 kg                                                     |