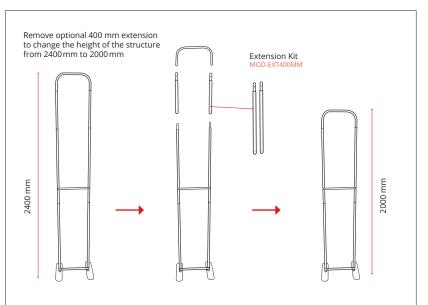

# RECONFIGURABLE HEIGHT 2400 MM → 2000 MM

360° MagLink connector in each pole. 4 magnets per structure

400 mm extension included

Self-locking system with bungee poles and push-buttons

Simple assembly with numbered frame parts

Central reinforcement tube (Ø 18 mm)