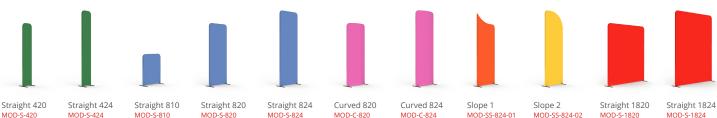

### MIX & MATCH THE 11 MODULATE FRAMES:

MOD-C-820

MOD-S-420

MOD-S-424

MOD-S-810

MOD-S-820

MOD-S-824

MOD-C-824