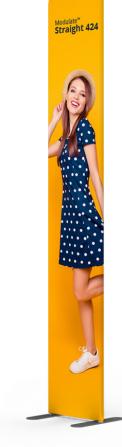

|
|----------------------------|-------------------------------------------------------------|
| Item                       | Modulate Straight 424                                       |
| Code                       | MOD-S-424                                                   |
| Structure dimensions       | 418 (w) x 2400 (h) x 400 (d) mm                             |
| Graphic visual area        | 400 (w) x 2382 (h) mm                                       |
| Boxed dimensions (2 boxes) | 1000 (w) x 245 (h) x 125 (d) + 460 (w) x 65 (h) x 65 (d) mm |
| Structure weight           | 6.38 kg                                                     |
| Boxed weight (2 boxes)     | 6.86 kg                                                     |







MOD-S-1820

MOD-S-1824

### **OPTIONAL ELEMENTS:**



Modulate half feet (pair) MOD-HALF-FOOT-P 218 (w) x 6 (h) x 80 (d) mm



Spot LED Flood LED-FLOOD-ARM-BDLK



Spot LED Strip LED-STRIP-ARM-BDLK



Fixing for 30mm Ø tubing

### MIX & MATCH THE 11 MODULATE FRAMES:



MOD-C-820

MOD-S-420

MOD-S-424

MOD-S-810

MOD-S-820

MOD-S-824

MOD-C-824

# Modulate™ Straight 424

MOD-S-424









### **ELEMENTS**



#### **ASSEMBLY**



# RECONFIGURABLE HEIGHT 2400 MM → 2000 MM



# CONNECTING MULTIPLE FRAMES