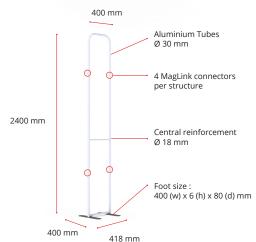

# **Modulate<sup>™</sup> Straight 424**

**Modulate**<sup>™</sup> consists of a set of frames made from aluminium tubes (Ø30 mm) covered with a printed tension fabric graphic. These frames can be connected together using powerful magnets inside each frame. Modulate range is available in 11 different sized

360° MagLink connector in each pole. 4 magnets per structure

400 mm extension included

Self-locking system with bungee poles and push-buttons

Simple assembly with numbered frame parts

Central reinforcement tube (Ø 18 mm)

2 stabilising feet with Twist & Lock supplied with each frame

Double-sided tension fabric. Zip system

Modulate<sup>™</sup> carry bag with dedicated compartments for the feet and graphics

| Structure informations :   |                                                             |
|----------------------------|-------------------------------------------------------------|
| Item                       | Modulate Straight 424                                       |
| Code                       | MOD-S-424                                                   |
| Structure dimensions       | 418 (w) x 2400 (h) x 400 (d) mm                             |
| Graphic visual area        | 400 (w) x 2382 (h) mm                                       |
| Boxed dimensions (2 boxes) | 1000 (w) x 245 (h) x 125 (d) + 460 (w) x 65 (h) x 65 (d) mm |
| Structure weight           | 6.38 kg                                                     |
| Boxed weight (2 boxes)     | 6.86 kg                                                     |

#### **ASSEMBLY**