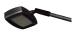

### **OPTIONAL ELEMENTS:**

Modulate half feet (pair) MOD-HALF-FOOT-P 218 (w) x 6 (h) x 80 (d) mm

Extension Kit MOD-EXT400MM 3 tubes

Spot LED Flood LED-FLOOD-ARM-BDLK

400 mm

418 mm

2000 mm

400 mm