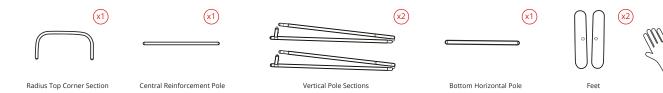

### **ASSEMBLY**

- Thanks to the exclusive **MagLink** magnetic system built into the structure, you can connect the frames by simply touching them together.
- With the **Twist & Lock** system, simply position the foot under the structure, turn it and it's locked!
- The graphics are very easy to maintain thanks to the crease-resistant and machine washable textile cover. Stretch fabric with zip system.