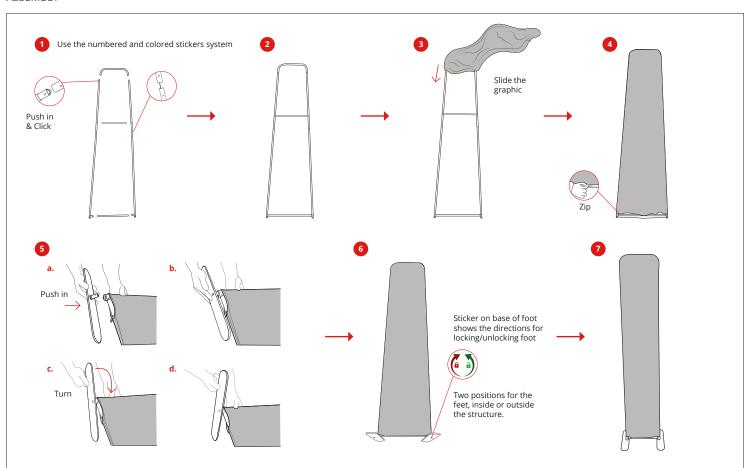

### EXTENSION KIT (OPTIONAL) 2000 MM → 2400 MM

### **OPTIONAL ELEMENTS:**

Modulate half feet (pair) MOD-HALF-FOOT-P 218 (w) x 6 (h) x 80 (d) mm

Extension Kit MOD-EXT400MM 3 tubes

Spot LED Flood LED-FLOOD-ARM-BDLK

400 mm

418 mm

2000 mm

400 mm