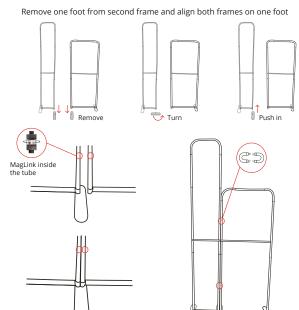

- Thanks to the exclusive **MagLink** magnetic system built into the structure, you can connect the frames by simply touching them together.
- With the **Twist & Lock** system, simply position the foot under the structure, turn it and it's locked!
- The graphics are very easy to maintain thanks to the crease-resistant and machine washable textile cover. Stretch fabric with zip system.

### CONNECTING MULTIPLE FRAMES