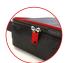

Central reinforcement tube (Ø 18 mm)

2 stabilising feet with Twist & Lock supplied with each frame

Double-sided tension fabric. Zip system

**Modulate**<sup>™</sup> carry bag with dedicated compartments for the feet and graphics