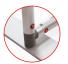

- Thanks to the exclusive **MagLink** magnetic system built into the structure, you can connect the frames by simply touching them together.
- With the **Twist & Lock** system, simply position the foot under the structure, turn it and it's locked!
- The graphics are very easy to maintain thanks to the crease-resistant and machine washable textile cover. Stretch fabric with zip system.

Central reinforcement tube (Ø 18 mm)

2 stabilising feet with Twist & Lock supplied with each frame

Double-sided tension fabric. Zip system

**Modulate**<sup>™</sup> carry bag with dedicated compartments for the feet and graphics

Spot LED Strip LED-STRIP-ARM-BDLK

Aluminium Tubes

4 MagLink connectors per structure

Central reinforcement Ø 18 mm

Foot size : 400 (w) x 6 (h) x 80 (d) mm

Ø 30 mm

Fixing for 30mm Ø tubing