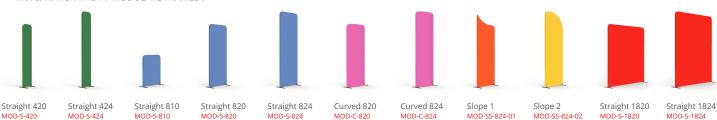

MOD-S-420                       |
| Structure dimensions     | 418 (w) x 2000 (h) x 400 (d) mm |
| Graphic visual area      | 400 (w) x 1982 (h) mm           |
| Boxed dimensions         | 1000 (w) x 245 (h) x 125 (d) mm |
| Structure weight         | 6.00 kg                         |
| Boxed weight             | 6.39 kg                         |

### **OPTIONAL ELEMENTS:**



Modulate half feet (pair) MOD-HALF-FOOT-P 218 (w) x 6 (h) x 80 (d) mm



Extension Kit MOD-EXT400MM 3 tubes



Spot LED Flood LED-FLOOD-ARM-BDLK



400 mm

418 mm

2000 mm

400 mm

Spot LED Strip LED-STRIP-ARM-BDLK



Aluminium Tubes

4 MagLink connectors per structure

Central reinforcement Ø 18 mm

Foot size : 400 (w) x 6 (h) x 80 (d) mm

Ø 30 mm

Fixing for 30mm Ø tubing

### MIX & MATCH THE 11 MODULATE FRAMES:



# Modulate™ Straight 420

MOD-S-420







Gloves



### **ELEMENTS**



### **ASSEMBLY**



### EXTENSION KIT (OPTIONAL) 2000 MM → 2400 MM



### CONNECTING MULTIPLE FRAMES