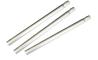

360° MagLink connector in each pole. 4 magnets per structure

Optional 400 mm extension to change the height of the structure

Self-locking system with bungee poles and push-buttons

Simple assembly with numbered frame parts

Central reinforcement tube (Ø 18 mm)

2 stabilising feet with Twist & Lock supplied with each frame

Double-sided tension fabric. Zip system

**Modulate**<sup>™</sup> carry bag with dedicated compartments for the feet and graphics

### EXTENSION KIT (OPTIONAL) 2000 MM → 2400 MM