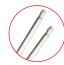

360° MagLink connector in each pole. 4 magnets per structure

Optional 400 mm extension to change the height of the structure

Self-locking system with bungee poles and push-buttons

Simple assembly with numbered frame parts

Central reinforcement tube (Ø 18 mm)

2 stabilising feet with Twist & Lock supplied with each frame

Double-sided tension fabric. Zip system

**Modulate**<sup>™</sup> carry bag with dedicated compartments for the feet and graphics

Spot LED Strip LED-STRIP-ARM-BDLK

Aluminium Tubes

4 MagLink connectors per structure

Central reinforcement Ø 18 mm

Foot size : 400 (w) x 6 (h) x 80 (d) mm

Ø 30 mm

Fixing for 30mm Ø tubing