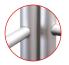

- Thanks to the exclusive **MagLink** magnetic system built into the structure, you can connect the frames by simply touching them together.
- With the **Twist & Lock** system, simply position the foot under the structure, turn it and it's locked!
- The graphics are very easy to maintain thanks to the crease-resistant and machine washable textile cover. Stretch fabric with zip system.

360° MagLink connector in each pole. 4 magnets per structure

Optional 400 mm extension to change the height of the structure

Self-locking system with bungee poles and push-buttons

Simple assembly with numbered frame parts

Spot LED Strip LED-STRIP-ARM-BDLK

Aluminium Tubes

4 MagLink connectors per structure

Central reinforcement Ø 18 mm

Foot size : 400 (w) x 6 (h) x 80 (d) mm

Ø 30 mm

Fixing for 30mm Ø tubing