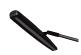

### **OPTIONAL ELEMENTS:**

Modulate half feet (pair) MOD-HALF-FOOT-P 218 (w) x 6 (h) x 80 (d) mm

Extension Kit MOD-EXT400MM 3 tubes

Spot LED Flood LED-FLOOD-ARM-BDLK

400 mm

418 mm

2000 mm

400 mm