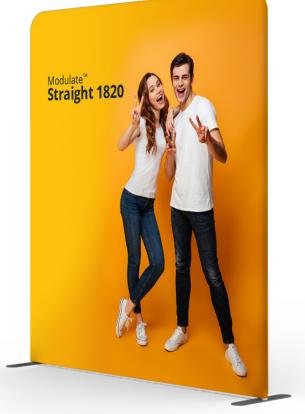

## **Modulate<sup>™</sup> Straight 1820**

**Modulate**<sup>™</sup> consists of a set of frames made from aluminium tubes (Ø30 mm) covered with a printed tension fabric graphic. These frames can be connected together using powerful magnets inside each frame. Modulate range is available in 11 different sized

| Structure informations : |                                  |
|--------------------------|----------------------------------|
| Item                     | Modulate Straight 1820           |
| Code                     | MOD-S-1820                       |
| Structure dimensions     | 1818 (w) x 2000 (h) x 400 (d) mm |
| Graphic visual area      | 1800 (w) x 1982 (h) mm           |
| Boxed dimensions         | 1000 (w) x 245 (h) x 125 (d) mm  |
| Structure weight         | 7.80 kg                          |
| Boxed weight             | 8.18 kg                          |