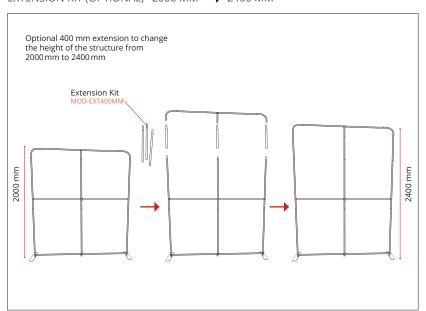

360° MagLink connector in each pole. 4 magnets per structure

Optional 400 mm extension to change the height of the structure

Self-locking system with bungee poles and push-buttons

Simple assembly with numbered frame parts

## EXTENSION KIT (OPTIONAL) 2000 MM → 2400 MM