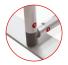

Central reinforcement tube (Ø 18 mm)

2 stabilising feet with Twist & Lock supplied with each frame

Double-sided tension fabric. Zip system

**Modulate**<sup>™</sup> carry bag with dedicated compartments for the feet and graphics