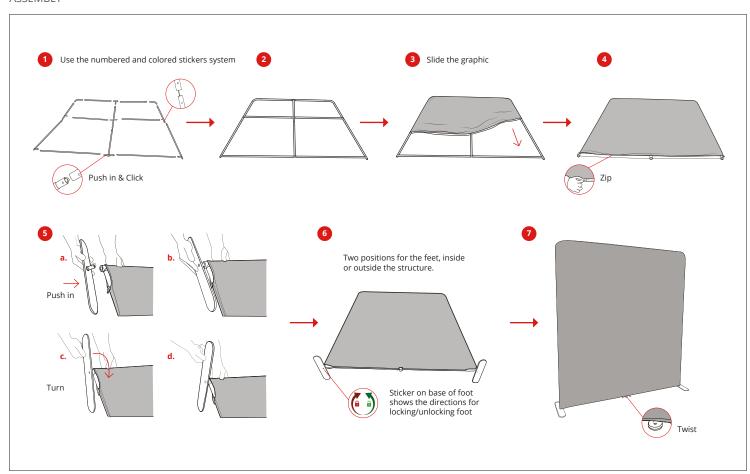

#### **ASSEMBLY**

- Thanks to the exclusive **MagLink** magnetic system built into the structure, you can connect the frames by simply touching them together.
- With the **Twist & Lock** system, simply position the foot under the structure, turn it and it's locked!
- The graphics are very easy to maintain thanks to the crease-resistant and machine washable textile cover. Stretch fabric with zip system.

360° MagLink connector in each pole. 4 magnets per structure

Optional 400 mm extension to change the height of the structure

Self-locking system with bungee poles and push-buttons

Simple assembly with numbered frame parts

Central reinforcement tube (Ø 18 mm)

2 stabilising feet with Twist & Lock supplied with each frame

Double-sided tension fabric. Zip system

**Modulate**<sup>™</sup> carry bag with dedicated compartments for the feet and graphics