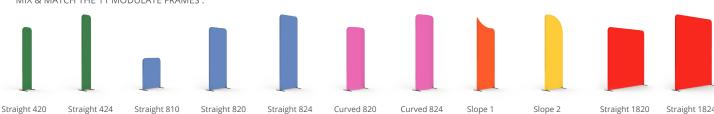

### MIX & MATCH THE 11 MODULATE FRAMES:

MOD-C-820

MOD-S-420

Straight 424 MOD-S-424

Straight 810 MOD-S-810

Straight 820 MOD-S-820

MOD-S-824

Curved 824

MOD-C-824

MOD-SS-824-01

Straight 1820 MOD-SS-824-02

MOD-S-1820

Straight 1824 MOD-S-1824