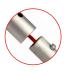

## CONNECTING MULTIPLE FRAMES

Push in MagLink inside the tube

Remove one foot from second frame and align both frames on one foot