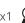

#### **ELEMENTS**

Central reinforcement tube (Ø 18 mm)

2 stabilising feet with Twist & Lock supplied with each frame

Double-sided tension fabric. Zip system

**Modulate**<sup>™</sup> carry bag with dedicated compartments for the feet and graphics