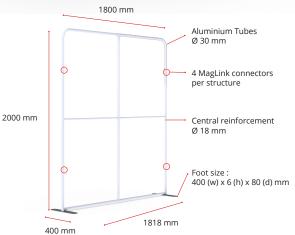

## **Modulate<sup>™</sup> Straight 1820**

**Modulate**<sup>™</sup> consists of a set of frames made from aluminium tubes (Ø30 mm) covered with a printed tension fabric graphic. These frames can be connected together using powerful magnets inside each frame. Modulate range is available in 11 different sized

360° MagLink connector in each pole. 4 magnets per structure

Optional 400 mm extension to change the height of the structure

Self-locking system with bungee poles and push-buttons

Simple assembly with numbered frame parts

Central reinforcement tube (Ø 18 mm)

2 stabilising feet with Twist & Lock supplied with each frame

Double-sided tension fabric. Zip system

**Modulate**<sup>™</sup> carry bag with dedicated compartments for the feet and graphics

| Structure informations : |                                  |
|--------------------------|----------------------------------|
| Item                     | Modulate Straight 1820           |
| Code                     | MOD-S-1820                       |
| Structure dimensions     | 1818 (w) x 2000 (h) x 400 (d) mm |
| Graphic visual area      | 1800 (w) x 1982 (h) mm           |
| Boxed dimensions         | 1000 (w) x 245 (h) x 125 (d) mm  |
| Structure weight         | 7.80 kg                          |
| Boxed weight             | 8.18 kg                          |