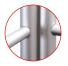

360° MagLink connector in each pole. 4 magnets per structure

Optional 400 mm extension to change the height of the structure

Self-locking system with bungee poles and push-buttons

Simple assembly with numbered frame parts