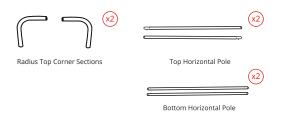

#### **ELEMENTS**

Central reinforcement tube (Ø 18 mm)

2 stabilising feet with Twist & Lock supplied with each frame

Double-sided tension fabric. Zip system

**Modulate**<sup>™</sup> carry bag with dedicated compartments for the feet and graphics