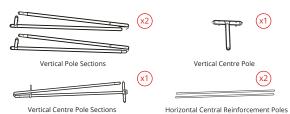

#### **ELEMENTS**

Central reinforcement tube (Ø 18 mm)

2 stabilising feet with Twist & Lock supplied with each frame

Double-sided tension fabric. Zip system

**Modulate**<sup>™</sup> carry bag with dedicated compartments for the feet and graphics