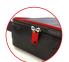

Central reinforcement tube (Ø 18 mm)

2 stabilising feet with Twist & Lock supplied with each frame

Double-sided tension fabric. Zip system

**Modulate**<sup>™</sup> carry bag with dedicated compartments for the feet and graphics