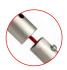

### CONNECTING MULTIPLE FRAMES

Remove one foot from second frame and align both frames on one foot