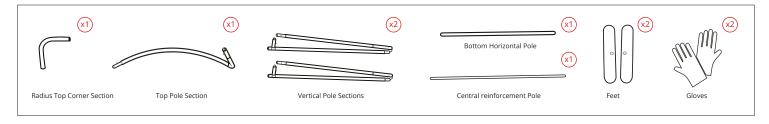

### **ELEMENTS**

360° MagLink connector in each pole. 4 magnets per structure

Simple assembly with numbered frame parts

Self-locking system with bungee poles and push-buttons

2 stabilising feet with Twist & Lock supplied with each frame

Central reinforcement tube (Ø 18 mm)

Modulate<sup>™</sup> carry bag with dedicated compartments for the feet and graphics

Double-sided tension fabric. Zip system

| Structure informations : |                                 |
|--------------------------|---------------------------------|
| Item                     | Modulate Slope 1                |
| Code                     | MOD-SS-824-01                   |
| Structure dimensions     | 818 (w) x 2300 (h) x 400 (d) mm |
| Graphic visual area      | 800 (w) x 2282 (h) mm           |
| Boxed dimensions         | 1000 (w) x 245 (h) x 125 (d) mm |
| Structure weight         | 6.60 kg                         |
| Boxed weight             | 6.95 kg                         |