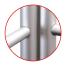

Central reinforcement tube (Ø 18 mm)

Modulate<sup>™</sup> carry bag with dedicated compartments for the feet and graphics

Double-sided tension fabric. Zip system

| Structure informations : |                                 |
|--------------------------|---------------------------------|
| Item                     | Modulate Slope 1                |
| Code                     | MOD-SS-824-01                   |
| Structure dimensions     | 818 (w) x 2300 (h) x 400 (d) mm |
| Graphic visual area      | 800 (w) x 2282 (h) mm           |
| Boxed dimensions         | 1000 (w) x 245 (h) x 125 (d) mm |
| Structure weight         | 6.60 kg                         |
| Boxed weight             | 6.95 kg                         |

Central reinforcement Ø 18 mm

Foot size : 400 (w) x 6 (h) x 80 (d) mm

MOD-S-1820

MOD-S-1824

Fixing for 30mm Ø tubing US903