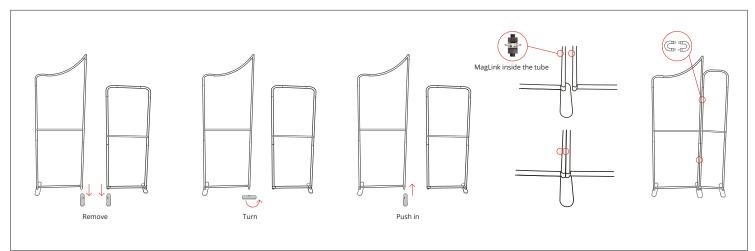

### CONNECTING MULTIPLE FRAMES

Remove one foot from second frame and align both frames on one foot