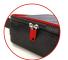

Central reinforcement tube (Ø 18 mm)

Modulate<sup>™</sup> carry bag with dedicated compartments for the feet and graphics

Double-sided tension fabric. Zip system

| Structure informations : |                                 |
|--------------------------|---------------------------------|
| Item                     | Modulate Slope 1                |
| Code                     | MOD-SS-824-01                   |
| Structure dimensions     | 818 (w) x 2300 (h) x 400 (d) mm |
| Graphic visual area      | 800 (w) x 2282 (h) mm           |
| Boxed dimensions         | 1000 (w) x 245 (h) x 125 (d) mm |
| Structure weight         | 6.60 kg                         |
| Boxed weight             | 6.95 kg                         |