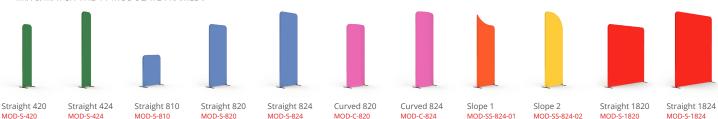

# **Modulate<sup>™</sup> Slope 1**

**Modulate**<sup>™</sup> consists of a set of frames made from aluminium tubes (Ø30 mm) covered with a printed tension fabric graphic. These frames can be connected together using powerful magnets inside each frame. Modulate range is available in 11 different sized

## MIX & MATCH THE 11 MODULATE FRAMES:

MOD-S-424

MOD-S-810

MOD-C-820