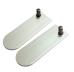

### **OPTIONAL ELEMENTS:**

Modulate half feet (pair) MOD-HALF-FOOT-P 218 (w) x 6 (h) x 80 (d) mm

MOD-S-420

Spot LED Flood LED-FLOOD-ARM-BDLK

MOD-S-820

MOD-S-824

Spot LED Strip LED-STRIP-ARM-BDLK

MOD-C-824

Central reinforcement Ø 18 mm

Foot size : 400 (w) x 6 (h) x 80 (d) mm

MOD-S-1820

MOD-S-1824

Fixing for 30mm Ø tubing US903