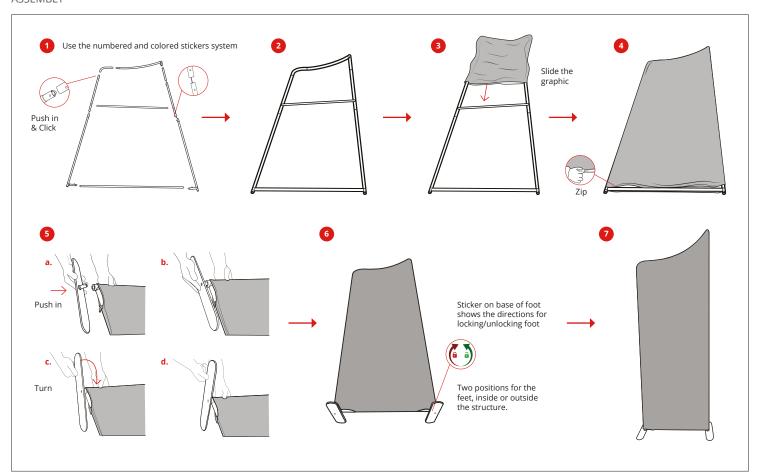

### **ASSEMBLY**

- Thanks to the exclusive **MagLink** magnetic system built into the structure, you can connect the frames by simply touching them together.
- With the **Twist & Lock** system, simply position the foot under the structure, turn it and it's locked!
- The graphics are very easy to maintain thanks to the crease-resistant and machine washable textile cover. Stretch fabric with zip system.