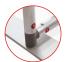

360° MagLink connector in each pole. 4 magnets per structure

Simple assembly with numbered frame parts

Self-locking system with bungee poles and push-buttons

2 stabilising feet with Twist & Lock supplied with each frame

- Thanks to the exclusive **MagLink** magnetic system built into the structure, you can connect the frames by simply touching them together.
- With the **Twist & Lock** system, simply position the foot under the structure, turn it and it's locked!
- The graphics are very easy to maintain thanks to the crease-resistant and machine washable textile cover. Stretch fabric with zip system.