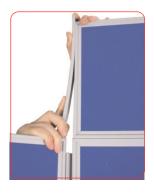

Open out the hinged panels until stable shape is achieved.

Fit the header panel to the centre panel push downward onto both header panel clips to secure.

Finally clip header caps to both vertical sides of each header panel