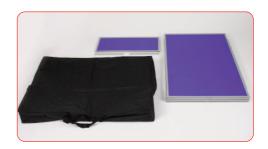

## features & benefits

- Quick and easy to assemble
- Includes header panel
- Baseline style
- Carry bag is supplied
- Choice of standard or luxury foam backed loop nylon
- Choice of Black or Grey frames.

## Panel sizes

3 off 900mm x 600mm panels and 1 off 250mm x 600mm header panel

Weight

Unit weight (including carry bag)

4.15kg approx

Frame Styles

Baseline

## Additional info

Recommended Carry Bag size

Carry bag size: 940mm (H) x 640mm (W)

x 125mm (D)