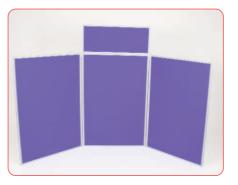

Open out the hinged panels until stable shape is achieved.

Fit the header panel to the centre panel push downward onto both header panel clips to secure.

Finally clip header caps to both vertical sides of each header panel

## Panel sizes

3 off 900mm x 600mm panels and 1 off 250mm x 600mm header panel

Weight

Unit weight (including carry bag)

4.15kg approx

Frame Styles

Baseline