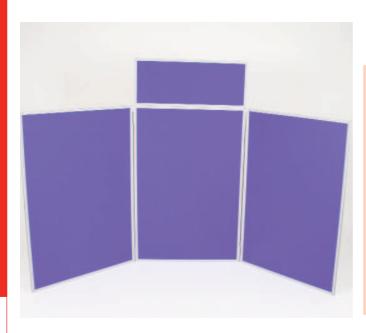

## features & benefits

- Quick and easy to assemble
- Includes header panel
- Baseline style
- Carry bag is supplied
- Choice of standard or luxury foam backed loop nylon
- Choice of Black or Grey frames.

## Panel sizes

3 off 900mm x 600mm panels and 1 off 250mm x 600mm header panel

Weight

Unit weight (including carry bag)

4.15kg approx

Frame Styles

Baseline