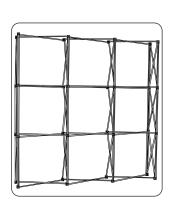

## Pop-Up Sizes

Impact 3x1 Curved (d) mm Impact 3x2 Curved (a) 2225 (h) x 1930 (w) x 485 (d) mm ்டு 2225 (h) x 2540 (w) x 685 (d) mm Impact 3x3 Curved ്രൂ 2225 (h) x 3070 (w) x 960 (d) mm Impact 3x4 Curved ்ட 2225 (h) x 3430 (w) x 1225 (d) mm Impact 3x5 Curved Impact 3x1 Straight  $\bigcirc$  2225 (h) x 1240 (w) x 306 (d) mm (d) mm Impact 3x2 Straight (d) mm Impact 3x3 Straight (d) mm Impact 3x4 Straight Impact 3x5 Straight (o) 2225 (h) x 4160 (w) x 306 (d) mm

This user instruction is for the 3 x 3 Straight version. Other configerations will look different, however the principles will stay the same.

We are continually improving and modifying our product range and reserve the right to vary the specifications without prior notice. All dimensions and weights quoted are approximate and we accept no responsibility for variance. E&OE.