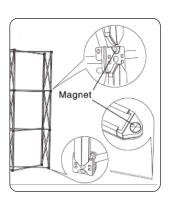

## POP-UP ASSEMBLY INSTRUCTIONS

















## Pop-Up Sizes



Impact 3x1 Curved (d) mm Impact 3x2 Curved (a) 2225 (h) x 1930 (w) x 485 (d) mm ்டு 2225 (h) x 2540 (w) x 685 (d) mm Impact 3x3 Curved ്രൂ 2225 (h) x 3070 (w) x 960 (d) mm Impact 3x4 Curved ்ட 2225 (h) x 3430 (w) x 1225 (d) mm Impact 3x5 Curved Impact 3x1 Straight  $\bigcirc$  2225 (h) x 1240 (w) x 306 (d) mm (d) mm Impact 3x2 Straight (d) mm Impact 3x3 Straight (d) mm Impact 3x4 Straight Impact 3x5 Straight (o) 2225 (h) x 4160 (w) x 306 (d) mm

This user instruction is for the 3 x 3 Straight version. Other configerations will look different, however the principles will stay the same.

We are continually improving and modifying our product range and reserve the right to vary the specifications without prior notice. All dimensions and weights quoted are approximat