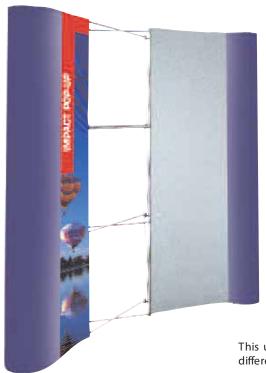

This user instruction is for the 3 x 3 Straight version. Other configerations will look different, however the principles will stay the same.

We are continually improving and modifying our product range and reserve the right to vary the specifications without prior notice. All dimensions and weights quoted are approximate and we accept no responsibility for variance. E&OE.