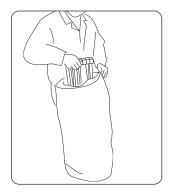

ு 2225 (h) x 2540 (w) x 685 (d) mm Impact 3x3 Curved ്രൂ 2225 (h) x 3070 (w) x 960 (d) mm Impact 3x4 Curved ்ட 2225 (h) x 3430 (w) x 1225 (d) mm Impact 3x5 Curved Impact 3x1 Straight  $\bigcirc$  2225 (h) x 1240 (w) x 306 (d) mm (d) mm Impact 3x2 Straight (d) mm Impact 3x3 Straight (d) mm Impact 3x4 Straight Impact 3x5 Straight (o) 2225 (h) x 4160 (w) x 306 (d) mm

This user instruction is for the 3 x 3 Straight version. Other configerations will look different, however the principles will stay the same.

We are continually improving and modifying our product range and reserve the right to vary the specifications without prior notice. All dimensions and weights quoted are approximate and we accept no responsibility for variance. E&OE.





## Dis-assambly Instructions