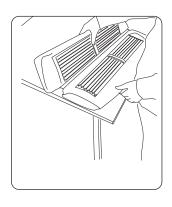

25 (h) x 2540 (w) x 685 (d) mm Impact 3x3 Curved ്രൂ 2225 (h) x 3070 (w) x 960 (d) mm Impact 3x4 Curved ்ட 2225 (h) x 3430 (w) x 1225 (d) mm Impact 3x5 Curved Impact 3x1 Straight  $\bigcirc$  2225 (h) x 1240 (w) x 306 (d) mm (d) mm Impact 3x2 Straight (d) mm Impact 3x3 Straight (d) mm Impact 3x4 Straight Impact 3x5 Straight (o) 2225 (h) x 4160 (w) x 306 (d) mm

This user instruction is for the 3 x 3 Straight version. Other configerations will look different, however the principles will stay the same.

We are continually improving and modifying our product range and reserve the right to vary the specifications without prior notice. All dimensions and weights quoted are approximate and we accept no responsibility for variance. E&OE.





## Dis-assambly Instructions