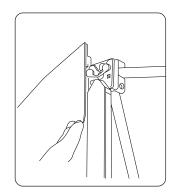

## POP-UP ASSEMBLY INSTRUCTIONS

















## Pop-Up Sizes



Impact 3x1 Curved (d) mm Impact 3x2 Curved (a) 2225 (h) x 1930 (w) x 485 (d) mm ்டு 2225 (h) x 2540 (w) x 685 (d) mm Impact 3x3 Curved ്രൂ 2225 (h) x 3070 (w) x 960 (d) mm Impact 3x4 Curved ்ட 2225 (h) x 3430 (w) x 1225 (d) mm Impact 3x5 Curved Impact 3x1 Straight  $\bigcirc$  2225 (h) x 1240 (w) x 306 (d) mm (d) mm Impact 3x2 Straight (d) mm Impact 3x3 Straight (d) mm Impact 3x4 Straight Impact 3x5 Straight (o) 2225 (h) x 4160 (w) x 306 (d) mm

This user instruction is for the 3 x 3 Straight version. Other configerations will look different, however the principles will stay the same.

We are continually improving and modifying our product range and reserve the right to vary the specifications without prior notice. All dimensions and weights quoted are approximate