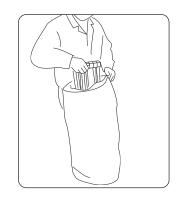

்டு 2225 (h) x 2540 (w) x 685 (d) mm Impact 3x3 Curved ്രൂ 2225 (h) x 3070 (w) x 960 (d) mm Impact 3x4 Curved ்ட 2225 (h) x 3430 (w) x 1225 (d) mm Impact 3x5 Curved Impact 3x1 Straight  $\bigcirc$  2225 (h) x 1240 (w) x 306 (d) mm (d) mm Impact 3x2 Straight (d) mm Impact 3x3 Straight (d) mm Impact 3x4 Straight Impact 3x5 Straight (o) 2225 (h) x 4160 (w) x 306 (d) mm

This user instruction is for the 3 x 3 Straight version. Other configerations will look different, however the principles will stay the same.

We are continually improving and modifying our product range and reserve the right to vary the specifications without prior notice. All dimensions and weights quoted are approximate and we accept no responsibility for variance. E&OE.





## Dis-assambly Instructions