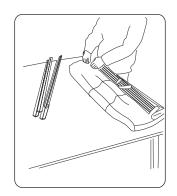

2225 (h) x 2540 (w) x 685 (d) mm Impact 3x3 Curved ്രൂ 2225 (h) x 3070 (w) x 960 (d) mm Impact 3x4 Curved ்ட 2225 (h) x 3430 (w) x 1225 (d) mm Impact 3x5 Curved Impact 3x1 Straight  $\bigcirc$  2225 (h) x 1240 (w) x 306 (d) mm (d) mm Impact 3x2 Straight (d) mm Impact 3x3 Straight (d) mm Impact 3x4 Straight Impact 3x5 Straight (o) 2225 (h) x 4160 (w) x 306 (d) mm

This user instruction is for the 3 x 3 Straight version. Other configerations will look different, however the principles will stay the same.

We are continually improving and modifying our product range and reserve the right to vary the specifications without prior notice. All dimensions and weights quoted are approximate and we accept no responsibility for variance. E&OE.





## Dis-assambly Instructions