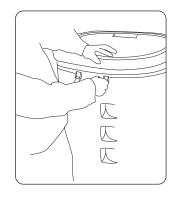

h) x 2540 (w) x 685 (d) mm Impact 3x3 Curved ്രൂ 2225 (h) x 3070 (w) x 960 (d) mm Impact 3x4 Curved ்ட 2225 (h) x 3430 (w) x 1225 (d) mm Impact 3x5 Curved Impact 3x1 Straight  $\bigcirc$  2225 (h) x 1240 (w) x 306 (d) mm (d) mm Impact 3x2 Straight (d) mm Impact 3x3 Straight (d) mm Impact 3x4 Straight Impact 3x5 Straight (o) 2225 (h) x 4160 (w) x 306 (d) mm

This user instruction is for the 3 x 3 Straight version. Other configerations will look different, however the principles will stay the same.

We are continually improving and modifying our product range and reserve the right to vary the specifications without prior notice. All dimensions and weights quoted are approximate and we accept no responsibility for variance. E&OE.





## Dis-assambly Instructions