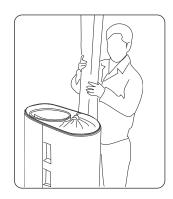

(h) x 2540 (w) x 685 (d) mm Impact 3x3 Curved ്രൂ 2225 (h) x 3070 (w) x 960 (d) mm Impact 3x4 Curved ்ட 2225 (h) x 3430 (w) x 1225 (d) mm Impact 3x5 Curved Impact 3x1 Straight  $\bigcirc$  2225 (h) x 1240 (w) x 306 (d) mm (d) mm Impact 3x2 Straight (d) mm Impact 3x3 Straight (d) mm Impact 3x4 Straight Impact 3x5 Straight (o) 2225 (h) x 4160 (w) x 306 (d) mm

This user instruction is for the 3 x 3 Straight version. Other configerations will look different, however the principles will stay the same.

We are continually improving and modifying our product range and reserve the right to vary the specifications without prior notice. All dimensions and weights quoted are approximate and we accept no responsibility for variance. E&OE.





## Dis-assambly Instructions