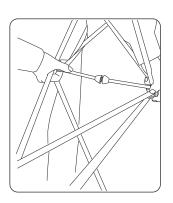

## POP-UP ASSEMBLY INSTRUCTIONS

















## Pop-Up Sizes



Impact 3x1 Curved (d) mm Impact 3x2 Curved (a) 2225 (h) x 1930 (w) x 485 (d) mm ்டு 2225 (h) x 2540 (w) x 685 (d) mm Impact 3x3 Curved ്രൂ 2225 (h) x 3070 (w) x 960 (d) mm Impact 3x4 Curved ்ட 2225 (h) x 3430 (w) x 1225 (d) mm Impact 3x5 Curved Impact 3x1 Straight  $\bigcirc$  2225 (h) x 1240 (w) x 306 (d) mm (d) mm Impact 3x2 Straight (d) mm Impact 3x3 Straight (d) mm Impact 3x4 Straight Impact 3x5 Straight (o) 2225 (h) x 4160 (w) x 306 (d) mm

This user instruction is for the 3 x 3 Straight version. Other configerations will look different, however the principles will stay the same.

We are continually improving and modifying our product range and reserve the right to vary the specifications without prior notice. All dimensions and weights quoted are approx