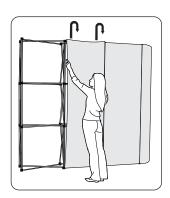

## POP-UP ASSEMBLY INSTRUCTIONS

















## Pop-Up Sizes



Impact 3x1 Curved (d) mm Impact 3x2 Curved (a) 2225 (h) x 1930 (w) x 485 (d) mm ்டு 2225 (h) x 2540 (w) x 685 (d) mm Impact 3x3 Curved ്രൂ 2225 (h) x 3070 (w) x 960 (d) mm Impact 3x4 Curved ்ட 2225 (h) x 3430 (w) x 1225 (d) mm Impact 3x5 Curved Impact 3x1 Straight  $\bigcirc$  2225 (h) x 1240 (w) x 306 (d) mm (d) mm Impact 3x2 Straight (d) mm Impact 3x3 Straight (d) mm Impact 3x4 Straight Impact 3x5 Straight (o) 2225 (h) x 4160 (w) x 306 (d) mm

This user instruction is for the 3 x 3 Straight version. Other configerations will look different, however the principles will stay the same.

We are continually improving and modifying our product range and reserve the right to vary the specifications without prior notice. All dimensions and weights quoted are approximate an