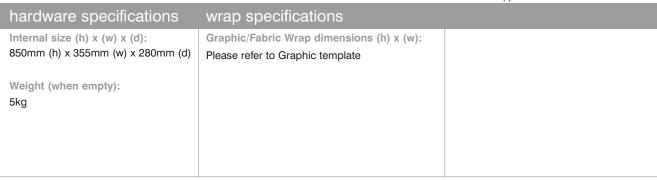

## features & benefits

- · Manufactured from tough moulded polyethylene (MDPE)
- · Wheels & handle for easy transportation
- 0.1m<sup>3</sup> carry capacity
- · Case can be locked using padlocks (not supplied)
- · Can serve as a display counter supporting a graphic wrap