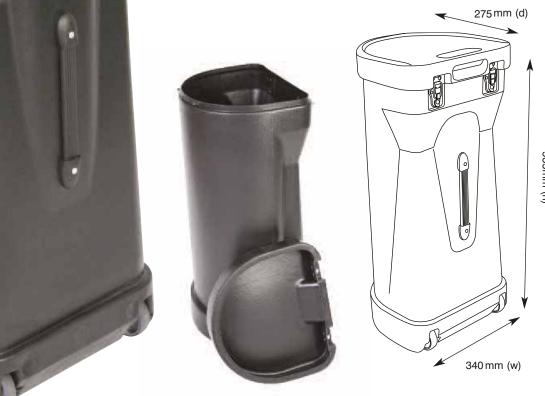

Strong and durable, wheeled pop-up case for safe transportation of graphics.

## features & benefits

- · Manufactured from tough moulded polyethylene (MDPE)
- · Wheels & handle for easy transportation
- 0.1m<sup>3</sup> carry capacity
- · Case can be locked using padlocks (not supplied)
- · Can serve as a display counter supporting a graphic wrap

935mm (h)